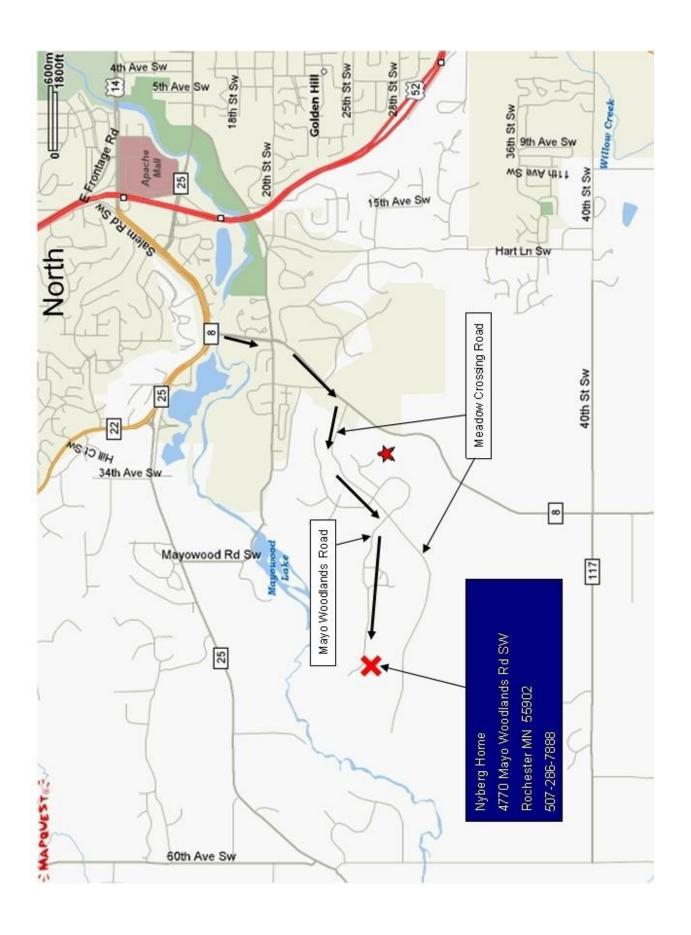

Directions: 4770 Mayo Woodlands Rd SW Rochester, MN 55902 507-286-7888

## Coming from the north;

Take Highway 52 south to Rochester

Take exit 54B Salem Road/County Road 22

You will be on Salem Road.

Turn left onto county road 8/Bamber Valley Road

**Turn right onto Meadow Crossings Road** 

**Turn right onto Mayo Woodlands Road** 

Travel approximately 1 mile to the cul-de-sac to reach our home

## Coming from the south;

From Interstate 90 or Hwy 63

Take Highway 52 north to Rochester

Take exit 53 16<sup>Th</sup> Street SW/County Road 25

Turn left onto 16<sup>Th</sup> Street

Turn left onto Salem Road

Turn left onto county road 8/Bamber Valley Road

**Turn right onto Meadow Crossings Road** 

**Turn right onto Mayo Woodlands Road** 

Travel approximately 1 mile to the cul-de-sac to reach our home